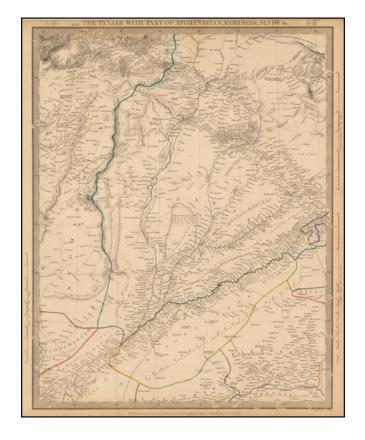

## The Panjab, with part of Afghanistan, Kashmeer, Sinde, &c.

Stock#: 48134 Map Maker: SDUK

Date: 1839
Place: London
Color: Outline Color

**Condition:** VG

**Size:** 15.5 x 12 inches

**Price:** SOLD

## **Description:**

Highly detailed map of Northern India, Afghanistan and neighboring regions, from the Society for the Diffusion of Useful Knowledge.

The map extends from north of the Khyber Pass to the northern part of India, focusing on the trade routes and roads in the region, along with towns, mountains, rivers, deserts and other details. Several interesting annotations provide additional regional information.