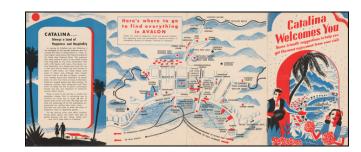

## Catalina . . . (Map of Avalon)

**Stock#:** 48124 **Map Maker:** Anonymous

Date: 1930 circaPlace: Los AngelesColor: Hand Colored

**Condition:** VG

**Size:**  $8.5 \times 7$  inches

**Price:** SOLD

## **Description:**

Interesting tourism promotional map of Avalon, showing the streets and major points of interest.

Among the more interesting locations shown are the Chicago Cubs Training Field (1921-1951) and the United Airlines Loading Station.