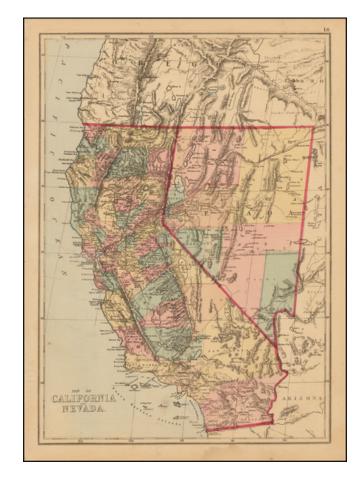

## Map of California and Nevada

**Stock#:** 48112 **Map Maker:** Williams

Date: 1873
Place: New York
Color: Hand Colored

**Condition:** VG+

**Size:** 17 x 13 inches

Price: SOLD

## **Description:**

Detailed map of California and Nevada, colored by counties, published by J. David Williams in New York.

The map shows towns, railroads, islands, rivers, mountains, roads, springs, sinks and a host of other details. Pre-dates the formation of Orange, Riverside and Ventura Counties, among others.

Many counties still not shown. Includes many early county configurations which predate the formation of the modern counties.