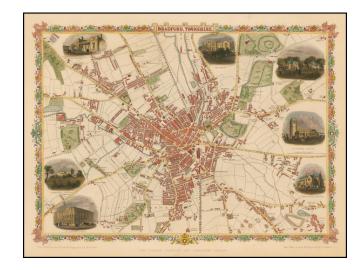

## Bradford, Yorkshire

**Stock#:** 48095 **Map Maker:** Tallis

Date: 1851 Place: London

**Color:** Hand Colored

**Condition:** VG+

**Size:** 14 x 11 inches

**Price:** Not Available

## **Description:**

Striking and detailed town plan of Bradford, with vignettes of Terminus of the Bradford and Halifax Railway, Airedale Colelge, St. George's Hall, Infirmary, Cemetery, St. Peter's Church and the Roman Catholic Church.

Decorative full color example.