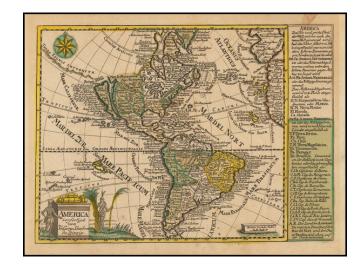

## America verfertiget von John George Schreibern in Leipzig [California as an Island]

Stock#: 48079 Map Maker: Schreiber

Date: 1730Place: AugsburgColor: Hand Colored

**Condition:** VG+

**Size:**  $9.5 \times 6$  inches

## **Description:**

Attractive map of America with accompanying table from Schreiber's Atlas Minor.

California is shown as an Island, with the extended westward land mass to Asia and the Mississippi River extending to the Straits of Anian. Odd Great Lakes Projection and other interesting details. A delightful, highly detailed map in full original color.