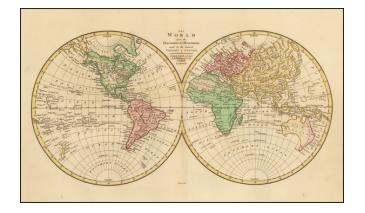

## The World from the Discoveries & Observations in the Latest Voyages & Travels . . . $1808\,$

| Stock#:    | 48070     |
|------------|-----------|
| Map Maker: | Wilkinson |

Date:1817Place:LondonColor:Hand ColoredCondition:VG+Size:17 x 10 inches

## **Description:**

**Price:** 

Double Hemisphere map of the World, showing the extent of explorations in Alaska and the incomplete knowledge of Australia, including a separate Van Dieman's Land.

Robert Wilkinson was active in London as a cartographic publisher from 1785 to 1825. He produced a number of nice works, including a General Atlas and a re-issuance of Bowen & Kitchen's English Atlas, along with excellent large format separate maps.