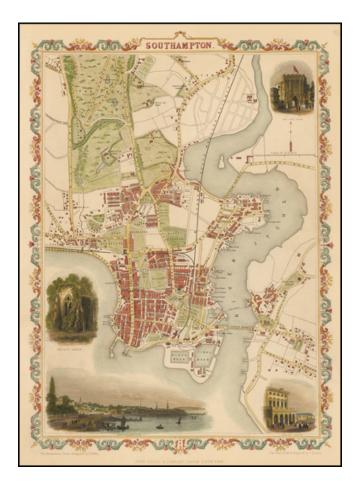

## **Description:**

Striking full color example of Tallis's town plan of Southampton.

Shows roads, buildings, railway stations, churches etc. Also includes landscape insets of the Bar Gate, Netley Abbey, the Railway Station and a small panorama of Southampton.

Tallis was one of the last great decorative map makers. His maps are prized for the wonderful vignettes of indigenous scenes, people, etc. The town plans engraved by Tallis appear in only a small percentage of his works, making them harder to obtain than his regional maps.