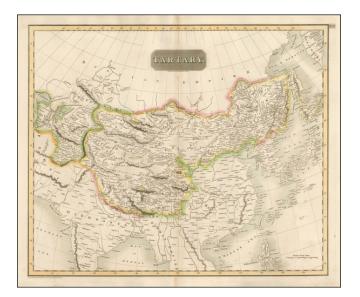

## Tartary

| Stock#:    | 48062          |
|------------|----------------|
| Map Maker: | Thomson        |
| Date:      | 1817           |
| Place:     | Edinburgh      |
| Color:     | Hand Colored   |
| Condition: | VG             |
| Size:      | 24 x 20 inches |
| Price:     | SOLD           |

## **Description:**

Detailed large format map of Tartary, extending from China, Japan and the Northeastern Russian Regions of Asia to Hindoostan and Beloochistan.

One of the most detailed and interesting large format maps of the early 19th Century. A fine example with full wide margins.