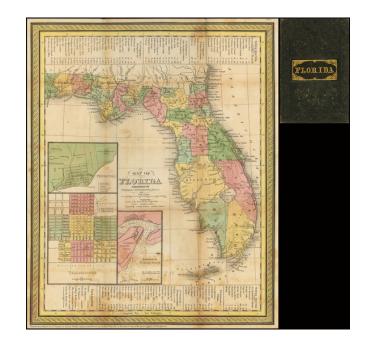

## **Description:**

Rare separately issued folding map of Florida by Thomas Cowperthwait & Company.

Only 7 southern counties are shown, Dade, Monroe, St. Lucie, Hillsboro, Bento, Marion and Orange. Many early forts are shown in the south, along with the early roads in the south and swamps. Insets of St. Augustine, Pensacola and Tallahassee. Near present day Miami, only Ft. Dallas, Bear Cut and Key Biscayne are shown.

Pocket map versions of this map are very rare on the market. This is the first example we have ever offered for sale.