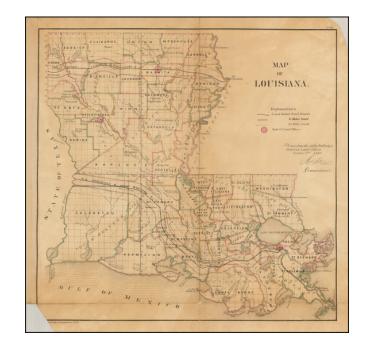

## **Description:**

Scarce Department of the Interior General Land Office map of Louisiana.

Showns parishes, towns, rivers, lakes, land grant railroads, seat of land office, etc.

The primary color feature on the map shows the swaths of land granted to the New Orleans Opelusas & Great Western Railroad and the Vicksburg & Shreveport Railroad, across the state.