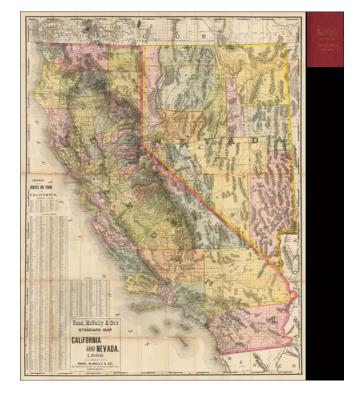

## **Description:**

Rare separately issued pocket map of California and Nevada, published by Rand McNally in Chicago.

The map includes an Index of Counties and Towns, one of the earliest Rand McNally maps to include this feature.

The map is colored by counties, and shows excellent detail, including topographical features.

One of the best large format commercial maps of California and Nevada from the 1880s.

The map is very rare. OCLC locates only a single example of this 1889 edition of the map.