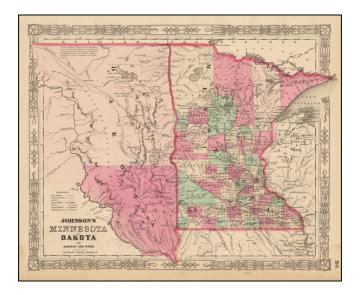

## Johnson's Minnesota and Dakota

| Stock#:    | 48008          |
|------------|----------------|
| Map Maker: | Ward & Johnson |
| Date:      | 1863           |
| Place:     | New York       |
| Color:     | Hand Colored   |
| Condition: | VG+            |
| Size:      | 16 x 13 inches |
|            |                |
| Price:     | SOLD           |

## **Description:**

Detailed map of Minnesota and Dakota Territory, colored by county, with only two counties in Dakota and 4 large counties in northern Minnesota.

Many Indian Tribal names and notes. Minneapolis is named.