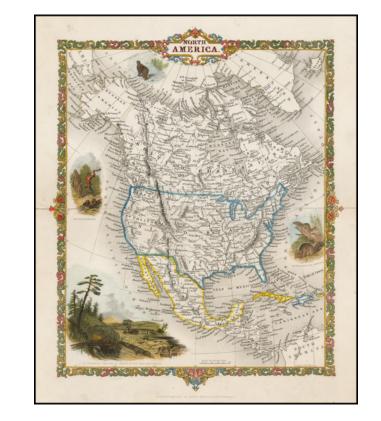

## North America

## **Description:**

Rare map of North America, featuring 4 lively vignettes.

The map is reminiscent of the style of John Tallis. It includes early Western Boundaries, as settled just after the California Gold Rush, including an oversized Texas and Upper California.