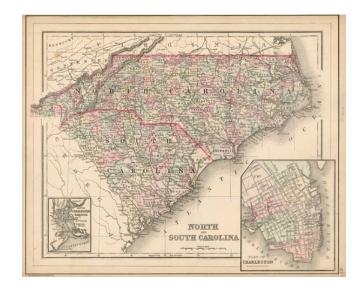

## North and South Carolina [Charleston inset]

Stock#: 4799 Map Maker: Bradley

**Date:** 1896

Place: Philadelphia Colored Hand Colored

**Condition:** VG+

**Size:** 14 x 12 inches

**Price:** SOLD

## **Description:**

Decorative map of the Carolinas with insets of Charleston and Charleston Harbor, hand colored by counties and showing towns, counties, roads, railroads, rivers, etc. Full margins. Kansas State Historical Society stamp at boom center margin, else a nice clean example. From a rare late edition of SA Mitchell Jr.'s atlas, published by Bradley.