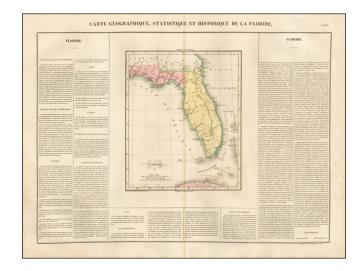

### The First Map of Florida Territory Published in Europe

Very early territorial map of Florida, from the French edition of Carey & Lea's Atlas.

The map is divided into East & West Florida, with only a few settlements and towns shown, as are several early roads.

The southern part of Florida is largely empty and unexplored, with a mythical St. John River flowing into a large lake.