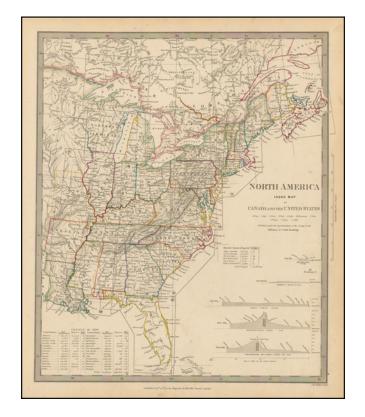

## **Description:**

Detailed map of the US and Canada in outline color, with a table showing the details of the 1830 Census and Canal Profiles.

Northwest Territory appears and the map predates Wisconsin, Iowa, Minnesota, etc.

Nice early detail in Florida and the Mississippi and Missouri River Valleys.