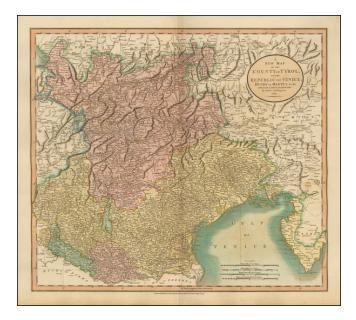

## A New Map of the County of Tyrol, And the Republic of Venice; Duchy of Mantua &c &c $\dots 1799$

- Stock#:
   47963

   Map Maker:
   Cary
- Date:1799Place:LondonColor:Hand ColoredCondition:VGSize:20 x 18 inches

## **Description:**

Detailed regional map of the area north of the Gulf of Venice, hand colored by provinces.

Shows roads, rivers, lakes, mountains, islands, towns, etc.

One of the best large format English atlas maps of the period. Gorgeous wide margined example.