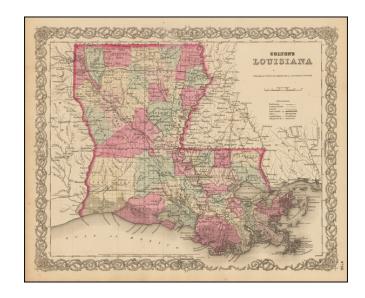

## Colton's Louisiana

**Stock#:** 47956 **Map Maker:** Colton

Date: 1872Place: New YorkColor: Hand Colored

**Condition:** VG+

**Size:** 15.5 x 13 inches

Price: SOLD

## **Description:**

Detailed map with decorative border, colored by parish and showing roads, railroads, post offices, township surveys, towns, rivers, lakes, stations and a host of other details.

JH Colton was one of the pre-eminent American map publishing firms in the mid-19th Century.

Fine attractive color and decorative border.