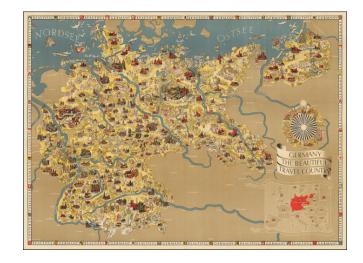

## **Description:**

Striking propaganda / travel map of Germany, published by the Reichsbahnzentrale fur den Deutschen Reiseverkehr and the Geman Railways Information Bureau.

Text, map and graphics on the verso.

Includes decorative border alternating crests and "Beautiful Germany". Pictographs represent cities, cultural activities, agriculture, soldiers with Nazi flags, etc.

Decorative compass rose, highlighting German industry, etc. A smaller map shows Germany in red, with a Nazi flag in the center, prior to the commencement of its aggressive territorial expansion before and during WWII.