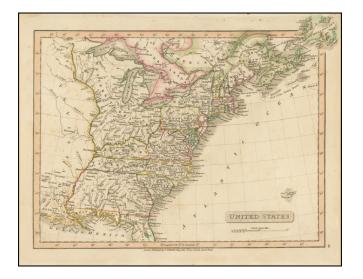

## **Description:**

Detailed map of the United States, published by Charles Smith in London.

The map extends to just west of the Mississippi River, showing very early appearances of Illinois, Indiana, Michigan and Northwest Territory.

Includes towns, roads, rivers, lakes, islands, forts, etc.