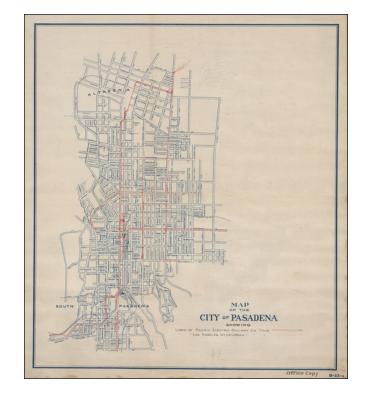

## Map of the City of Pasadena Showing Lines of the Pacific Electric Railway Co. (and) Lines of the Los Angeles Inter-Urban Railway Co. . . .

**Stock#:** 47892

Map Maker: Pacific Electric Railway

Date: 1922 circaPlace: Los AngelesColor: Outline Color

## **Description:**

Detailed map of the City of Pasadena, showing the street car routes, the Pacfic Electric Railway, updated to April 1922.

In addition to the street car lines, the map shows streets, Lamanda Park and the lines of the Southern Pacific Railroad and Santa Fe Railroad.

From a collection of maps de-accessioned by the Southern Pacific Railroad in the 1980s.