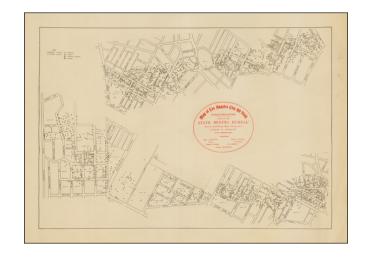

## Map of Los Angeles City Oil Field . . .

**Stock#:** 47861

Map Maker: California State Mining Bureau

Date: 1905 circa
Place: Los Angeles
Color: Uncolored

**Condition:** VG+

**Size:** 16.5 x 24.5 inches

**Price:** SOLD

## **Description:**

Rare early map of the Los Angeles Oil fields.

The map shows many oil wells in the heart of Los Angeles, along with the tanks, pumping plants, and traps.