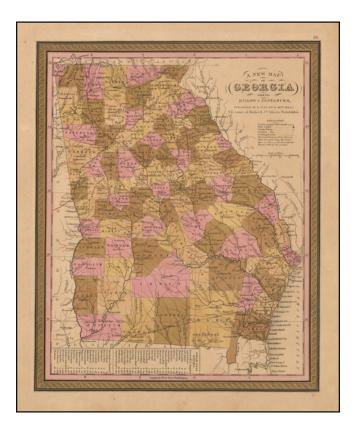

## A New Map Of Georgia with its Roads & Distances . . . 1847

| Stock#:<br>Map Maker: | 47807<br>Mitchell |
|-----------------------|-------------------|
| Date:                 | 1847              |
| Place:                | Philadelphia      |
| Color:                | Hand Colored      |
| <b>Condition:</b>     | VG                |
| Size:                 | 12 x 15 inches    |
| Price:                | SOLD              |

## **Description**:

Nice example of Samuel August Mitchell's map of Georgia, from Mitchell's New Universal Atlas.

The map is hand colored by counties and shows roads, canals, steamship routes and a host of other details.