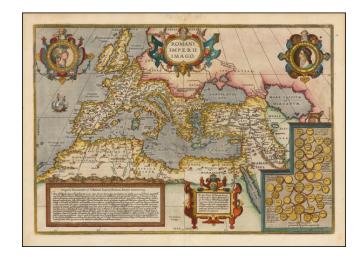

## Romani Imperii Imago

**Stock#:** 47795 **Map Maker:** Ortelius

Date: 1584
Place: Antwerp
Color: Hand Colored

**Condition:** VG+

**Size:** 19.5 x 13.5 inches

**Price:** SOLD

## **Description:**

Striking map of the Roman Empire from Abrham Ortelius' *Theatrum Orbis Terrarum*, the first modern atlas of the world.

Strong dark impression with wide clean margins. Several decorative cartouches, 2 portraits, sailing ship and a historical tree showing details.