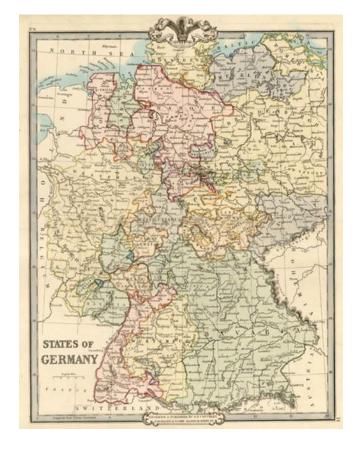

## **States of Germany**

Stock#: 4779 Map Maker: Cruchley

Date: 1859 Place: London

**Color:** Hand Colored

**Condition:** VG+

**Size:** 17.5 x 14 inches

**Price:** SOLD

## **Description:**

Decorative map of Germany, colored by states. Cities, rivers, islands, bays, lakes, mountains, etc. are shown. Includes decorative embellishments above the map and in the border. G.F. Cruchley was a mapseller and globemaker on Fleet Street in London in the mid-19th Century. His World Atlas, first published in 1854, was very unique for the period, employing vivid imagery and a striking print style, along with very distinctive coloring. Maps from his world atlas are relatively scarce on the market.