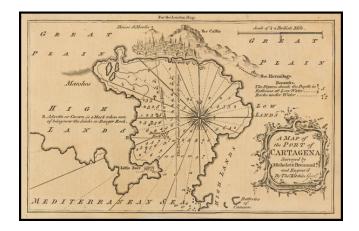

## A Map of the Port of Cartagena Surveyed by Michelot & Bremond . . .

| Stock#:           | 47789            |
|-------------------|------------------|
| Map Maker:        | London Magazine  |
| Date:             | 1760             |
| Place:            | London           |
| Color:            | Uncolored        |
| <b>Condition:</b> | VG               |
| Size:             | 8.5 x 5.5 inches |
| Price:            | \$ 125.00        |

## **Description:**

Detailed map of the port of Cartagena, Spain, published in the London Magazine.

Cartagena was, at the time, one of the most important ports for the Spanish Royal Navy.