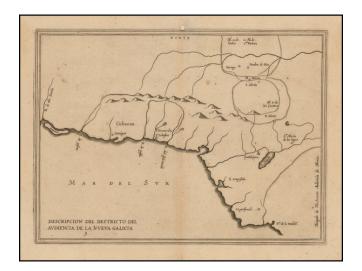

## [Mexico] Descripcion Del Destricto Del Audiencia De La Nueva Galicia

| Stock#:           | 47777                 |
|-------------------|-----------------------|
| Map Maker:        | Herrera y Tordesillas |
| Date:             | 1622                  |
| Place:            | Amsterdam             |
| Color:            | Uncolored             |
| <b>Condition:</b> | VG+                   |
| Size:             | 11.5 x 8.5 inches     |
| Price:            | SOLD                  |

## **Description:**

A nice example of the first Dutch edition of Herrera's map of part of Mexico.

First issued in 1602, Herrera's work is one of the most influential works on the New World to be published in the 17th Century. This example of the map was re-engraved in Amsterdam for a French language edition of Herrera's work, but retains the place names and details of the earlier editions.