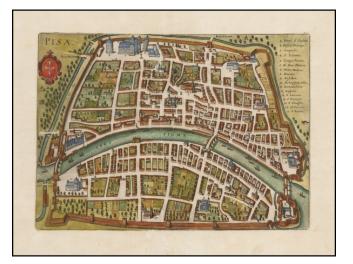

## **Description:**

Detailed town plan of Pisa, showing the fortified walls, City Gates, major buildings, squares and streets. The Leaning Tower is #3 in the key of 16 locations.

Includes a key naming 73 places. Coat of arms in upper right corner. Fine full color example.