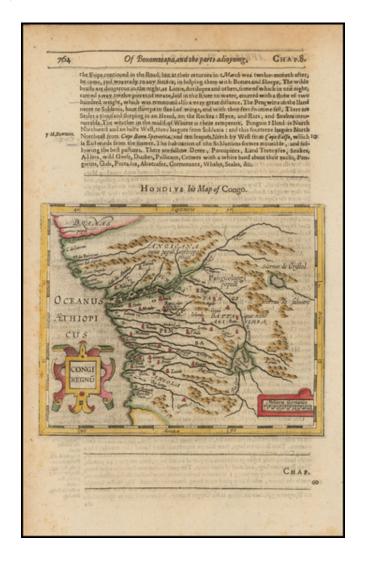

## **Description:**

Detailed regional map, extending from Bramas to Angola and inland to Sierras de Cristobal and Salnitre.

From the 1625-26 edition of Purchas His Pilgrims, one of the seminal early 17th Century English Language travel works. On a 13 x 9 inch sheet with English text, front and back.