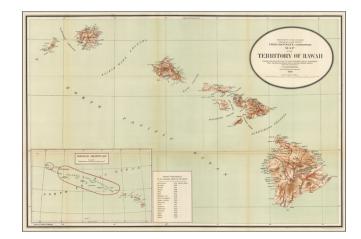

## Map Of The Territory of Hawaii Compiled From data on file in the U.S. Coast and Geodetic Survey, Hydrographic Office: Hawaiian Government Surveys & other authentic Sources . . . 1909

**Stock#:** 47725

## **Description:**

Detailed large format map of the Hawaiian Islands, published by the General Land Office.

Finely detailed map, showing counties, towns, bays, points, mountain, rivers, elevations, volcanoes, volcano houses, halfway houses and Lava flows from various eruptions (some dated), and other details. Includes a table of distances in nautical miles to various major ports of the Pacific Ocean.