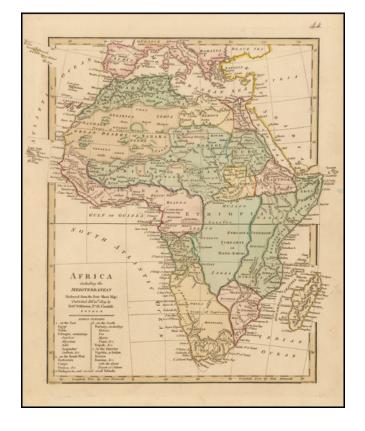

## Africa including the Mediterranean (Reduced from the Four Sheet Map) . . .

**Stock#:** 47713 **Map Maker:** Wilkinson

**Date:** 1809

Place: Edinburgh
Color: Hand Colored

**Condition:** VG+

**Size:** 9 x 11 inches

## **Description:**

Attractive map of Africa highlighting the known and unknown portions of the continent at the end of the 18th century.

Key at the bottom left names the countries of the Nile then known to the English.