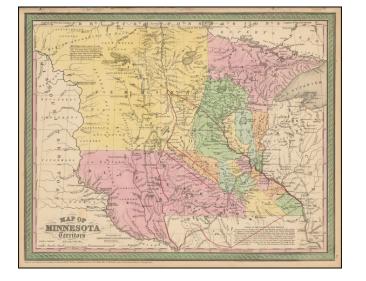

## **Description:**

Important early map of Minnesota Territory, including all of Dakota, from the 1850 edition of *Mitchell's Universal Atlas*.

The map is based largely on the works of Nicollet and Pope, and includes extensive notes on early exploration and topography throughout.

An essential map for Minnesota and Dakota collectors. One of the earliest editions of the map, first issued in 1850, the year after Minnesota became a territory.

Massive Pembina and Dacotah counties in the west, with many Indian tribes, forts and early exploration notes shown.