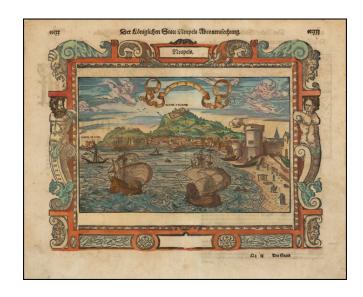

## **Napoli**

**Stock#:** 47703 **Map Maker:** Munster

**Date:** 1570 circa **Place:** Basle

**Color:** Hand Colored

**Condition:** VG

**Size:**  $13 \times 10$  inches

**Price:** SOLD

## **Description:**

Early decorative birdseye view of Naples, from a German edition of Munster's Cosmography, one of the most influential georgaphical works of the 16th Century.

Includes a nice view of the town, harbor, fortifications and sailing ships.