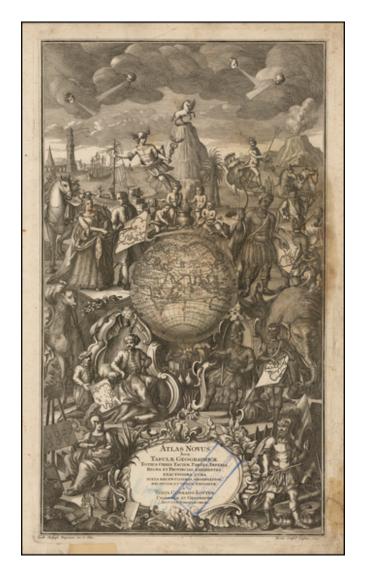

## [Title Page] Atlas Novus Sive Tabulae Geographicae Totius Orbis Taciem . . .

**Stock#:** 47701 **Map Maker:** Seutter

Date: 1750Place: AugsbergColor: Uncolored

**Condition:** VG

**Size:** 19.5 x 11.5 inches

## **Description:**

Highly decorative title page, including a picture of Europa sitting atop the globe, with America, Asia and Africa at her feet and various other allegorical figures.