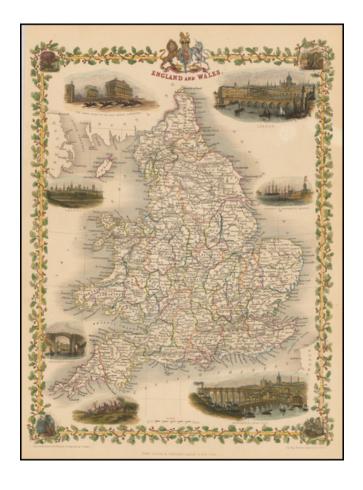

## **Description:**

Attractive full color example of Tallis' map of England & Wales.

Includes decorative vignettes of London, Entrance to Portsmouth Harbour, Newcastle upon Tyne, a Fox Hunt, Sunderland Bridge, Oxford, and the Grand Stand on the Race Ground, Doncaster, along with vignettes in each of the corners and a coat of arms. Engraved for R. Montgomery Martin's Illustrated Atlas. Tallis was one of the last great decorative map makers. His maps are prized for the wonderful vignettes of indigenous scenes, people, etc.