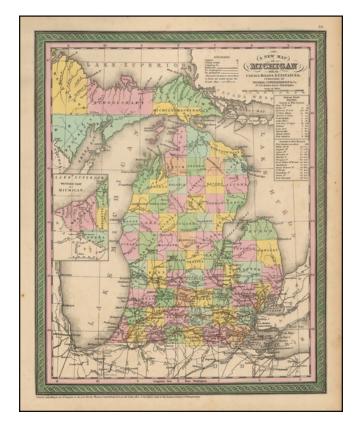

## A New Map Of Michigan with its Canals, Roads & Distances

**Stock#:** 47684

Map Maker: Thomas, Cowperthwait & Co.

**Date:** 1852

Place: Philadelphia Colored Hand Colored

**Condition:** VG+

**Size:** 12 x 15 inches

## **Description:**

Detailed and interesting map of Michigan, hand colored by county and showing towns, rivers, bays, lakes, railroads, roads, distances, etc.

Tables of Steam Boat routes and distances.

A nice example of this increasingly difficult map to obtain, from an early edition of the Thomas Cowperthwait version of Mitchell's Universal Atlas.