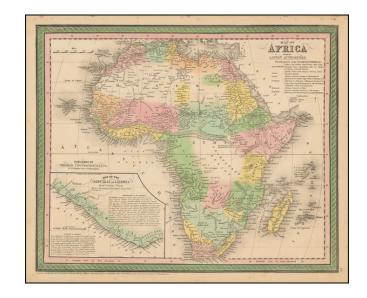

## Map of Africa from the Latest Authorities

**Stock#:** 47682

Map Maker: Thomas, Cowperthwait & Co.

**Date:** 1850

Place: Philadelphia Color: Hand Colored

**Condition:** VG+

**Size:** 15 x 12.5 inches

**Price:** SOLD

## **Description:**

Detailed and interesting map of the continent of Africa.

Shows towns, rivers, lakes, railroads, roads, etc. Includes a large inset with the Map of the Republic of Liberia from Gurley's Report.