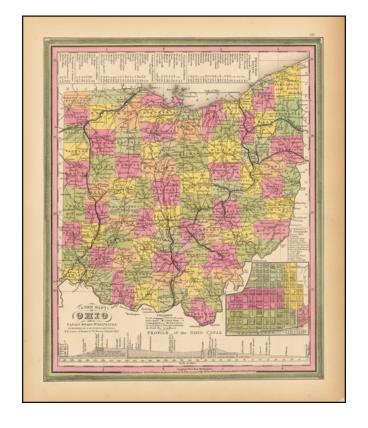

## A New Map of Ohio with its Canals, Roads & Distances

**Stock#:** 47658 **Map Maker:** Mitchell

**Date:** 1847

Place: Philadelphia Colored Hand Colored

**Condition:** VG+

**Size:** 14 x 11.5 inches

**Price:** SOLD

## **Description:**

Detailed map of Ohio from Mitchell's New Universal Atlas, showing railroads, townships, canals, etc. Hand colored by county.

Statistical table shows steam boat routes. Ohio canal profile below map. Although there are key References to Cincinnati, the inset map of the city is not present.