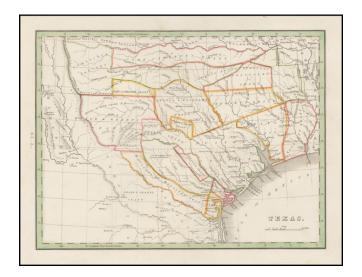

## **Description:**

First edition of Bradford's map of the Republic of Texas, the first printed map of the Republic (with two pages of text on the Republic of Texas).

Bradford shows the location of a number of the early Mexican Land Grants, Indian Tribes, early roads and towns.

An essential map for Texas collectors, the first edition of the first reasonably obtainable separate map of the Republic of Texas.