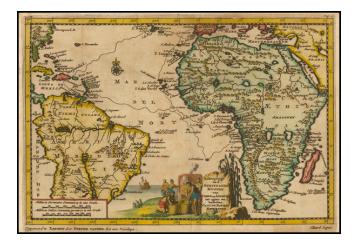

## Scheepstogt nad' Africaanze Kusten van Congo en Angola tot agter om beoosen Caap De Bonne Esperance

- Stock#:47615Map Maker:van der Aa
- Date:1706Place:LeidenColor:Hand ColoredCondition:VG+Size:9 x 6 inches

## **Description:**

Gorgeous map, depicting the trade routes between Spain, the Caribbean, South America and the West Coast of Africa. Striking cartouche. The map was engraved to illustrate the voyage of Edouard Lopez along the Coasts of Africa and South America.

Includes an elaborate picture frame border, which appeared in only a small portion of the maps engraved by Vander Aa, making this a highly desireable edition of the map.