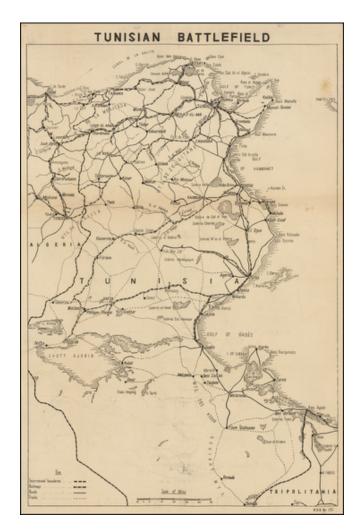

## **Description:**

Fascinating WWII broadside propaganda map, published in India, in order to keep the local populous informed about the War.

The map shows the theater of war in Tunisia, with the course of the railways, roads, and tracks.

We have been unable to discern who the C.P.D. were, but we do know that they were located somewhere in India, and were responsible for this W.N.R. series of World War II propaganda maps, published from circa 1943 to the end of the war.