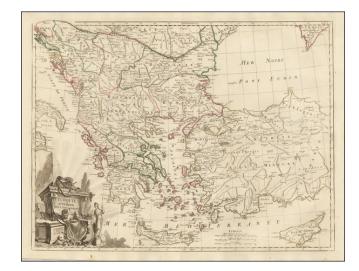

## **Turquie D'Europe . . . (Large Cyprus)**

**Stock#:** 47605 **Map Maker:** Santini

**Date:** 1780 circa **Place:** Venice

**Color:** Outline Color

**Condition:** VG

**Size:** 26.5 x 20 inches

**Price:** \$ 295.00

## **Description:**

Scarce regional map centered on Greece, Turkey, The Balkans and the Black Sea, published in Venice by Francois Santini.

One of the most detailed maps of the region published in the mid-18th century.