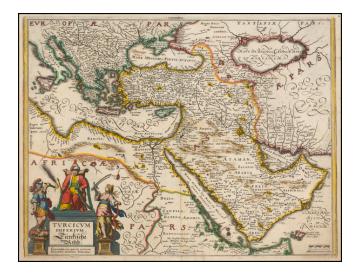

## Turcicum Imperium. Turckiche Reich. Concordia res parvae crescunt Discordia maximae dilabuntur [shows Cyprus]

- Stock#:47584Map Maker:Merian
- Date:1636 circaPlace:FrankfurtColor:Hand ColoredCondition:VGSize:14 x 11 inches

## **Description:**

Striking full color example of Merian's map of the Turkish Empire.

Extends from Sicily and Italy in the West to the Black & Caspian Seas in the North and the Gulf of Aden, Red Sea and Saudi Arabia peninsula in the South. Centered on Cyprus. Nice example, with rich full colors.