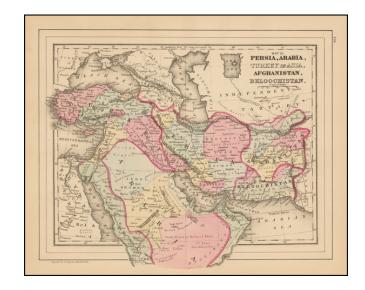

# Map of Persia, Turkey in Asia, Afghanistan, Beloochistan

**Stock#:** 47548 **Map Maker:** Mitchell Jr.

**Date:** 1882

Place: Philadelphia Color: Hand Colored

**Condition:** VG+

**Size:** 13.5 x 11 inches

### Early Appearance of the Peninsula of Qatar

Attractive map of the Arabian Peninsula, Asia Minor, Persia, The Black Sea, Transcaucasia, Afghanistan and Beloochistan.

The map identifies the Peninsula of Qatar. This is one of the earliest printed maps to show Qatar as a Peninsula.

Colored by countries, with an inset of Palestine. Shows towns, tribes, roads, rivers, mountains, lakes, etc.