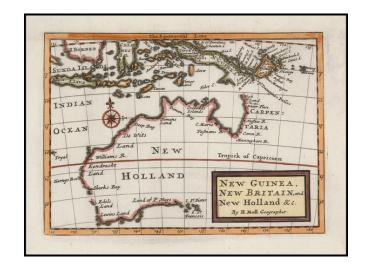

## New Guinea, New Britain, and New Holland &c. . . .

Stock#: 47537 Map Maker: Moll

Date: 1712 Place: London

**Color:** Hand Colored

**Condition:** VG+ **Size:** 1250

**Price:** SOLD

### The First English Map to Focus on Australia

Fine early map of Australia and the region to the North, which appeared in Vol. 3 of Moll's *Atlas Geographicus*.

The map locates Carpentaria, Dimens Land and Dimens Bay, De Wits Land, Eendracht Land, Edels Land, Lewins Land, and Land of P. Nuys. At the top of the map can be seen N. Guinea and the Sunda Islands.