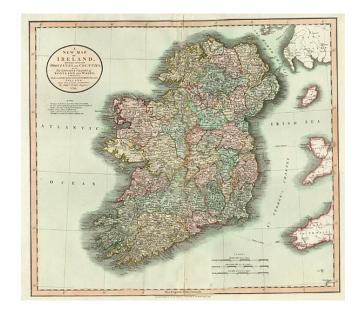

## A New Map Of Ireland Divided Into Its Provinces and Counties...1799

**Stock#:** 4750 **Map Maker:** Cary

Date: 1799 Place: London

**Color:** Hand Colored

**Condition:** VG+

**Size:** 20 x 18 inches

**Price:** SOLD

## **Description:**

A magnificient and highly detailed late 18th Century map of England from and early edition of John Cary's atlas. This is one of the most decorative and detailed large format maps of Ireland to appear in and English Atlas and is highly soughtafter by collectors for its detail and aesthetics. A near fine example in beautiful wash color.