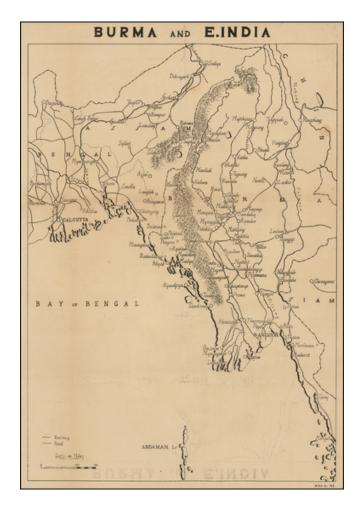

## Burma and E. India. [World War II Broadside Map.]

**Stock#:** 47484 **Map Maker:** C. P. D.

Date: 1945Place: IndiaColor: Uncolored

**Condition:** VG

**Size:** 25.5 x 16.5 inches

Price: SOLD

## **Description:**

Fascinating WWII broadside propaganda map, published in India, in order to keep the local populous informed about the War.

The map shows the theater of war in Burma and East India, as well as the main roads and railways.

We have been unable to discern who the C.P.D were, but we do know that they were located somewhere in India, and were responsible for this W.N.R. series of World War II propaganda maps, published from circa 1943 to the end of the war.