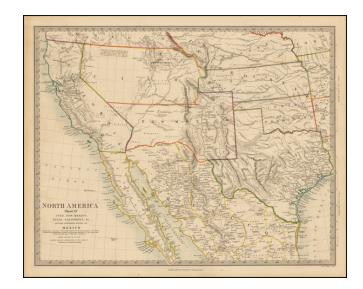

## North America Sheet XV - Utah, New Mexico, Texas, California, &c. and the Northern **States of Mexico**

Stock#: 47475 Map Maker: SDUK

1852 Date: Place: London Hand Colored

VG+ **Condition:** 

Color:

15.5 x 12 inches Size:

## **Description:**

Scarce map of the Southwestern United States, published by the Society for Diffusion of Useful Knowledge.

The map shows a fine snapshot of the earliest Western Territorial Configurations following the admission of Utah and New Mexico as Territories.

The map is dominated by a massive Utah, New Mexico (pre-Gadsden Purchase), pre-dating Kansas, with a strange configuration for Nebraska.

While the earlier editions of this map include the Republic of Texas, this later pre-Gadsden edition rarely appears on the market.

Excellent detail and notations throughout the map, including notes on Indian Tribes, mountain elevations, topography, etc. A great collectors map.