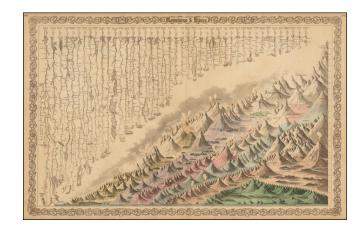

## **Description:**

Gorgeous large format example of this mountains and rivers plate, showing the lengths of the principal rivers of the world and heights of the principal mountains. Delineates volcanoes, mountain lakes and other features. Includes names and distances, and identifies continents. An interesting and decorative item.