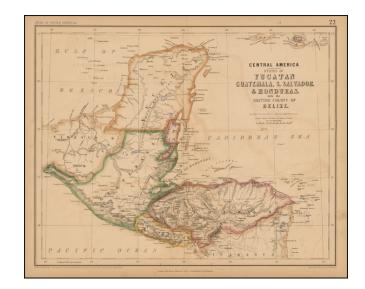

## Central America -- States of Yucatan Guatemala, S. Salvador & Honduras, with the British Colony of Belize.

**Stock#:** 47463

Map Maker: Rogers & Johnston

**Date:** 1857

Place: Edinburgh
Color: Hand Colored

## **Description:**

Nice example of this rare Yucatan and part of Central America.

The map appeared in the extremely rare Rogers & Johnston' *Atlas of the United States*. The map was derived from the momumental and equally rare wall map, an historic collaboration between Professor Rogers, an American, and the Johnston publishing house in Britain